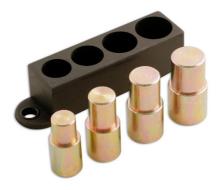

## Motorcycle Bush Tool

Part of the motorcycle range this tool has universal use for installing the shock shaft bushes on most motorcycles.

## Additional Information

- Drift sizes: 12.5, 14, 16, 18mm.
- Use with Laser's Twin Faced Hammer Part No 4371.
- For installing the shock shaft bushes on most motorcycles specifically for top and bottom bushes on rear shock absorbers.
- · Universal use for most shock absorbers.
- · Rust resistant plating on steel.