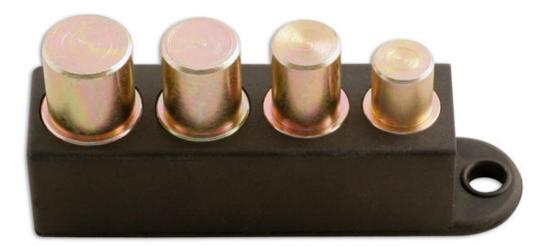

## Motorcycle Bush Tool

Part of the motorcycle range this tool has universal use for installing the shock shaft bushes on most motorcycles.

## Additional Information

- Drift sizes: 12.5, 14, 16, 18mm.
- Use with Laser's Twin Faced Hammer Part No 4371.
- For installing the shock shaft bushes on most motorcycles specifically for top and bottom bushes on rear shock absorbers.
- · Universal use for most shock absorbers.
- · Rust resistant plating on steel.