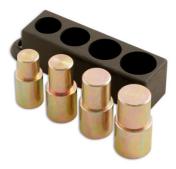

## Motorcycle Bush Tool

Part of the motorcycle range this tool has universal use for installing the shock shaft bushes on most motorcycles.

## Additional Information

- Drift sizes: 12.5, 14, 16, 18mm.
- Use with Laser's Twin Faced Hammer Part No 4371.
- For installing the shock shaft bushes on most motorcycles specifically for top and bottom bushes on rear shock absorbers.
- · Universal use for most shock absorbers.
- · Rust resistant plating on steel.